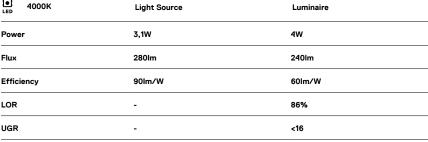

| 1000K      | Light Source | Luminaire |
|------------|--------------|-----------|
| Power      | 3,1W         | 4W        |
| Flux       | 280lm        | 240lm     |
| Efficiency | 90lm/W       | 60lm/W    |
| LOR        | -            | 86%       |
| UGR        | -            | <16       |