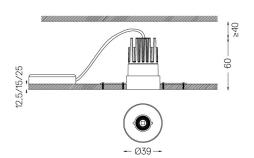

Beam angle Flood 56°

Application

Weight

Finishes

O .01 White / RAL 9010

● .02 Black / RAL 9005

Mandatory

59042 Trimless accessory (12.5mm ceilings)

140×18mm

59043 Trimless accessory (15mm ceilings)

140×20mm

59044 Trimless accessory (25mm ceilings)

140×30mm

The cutout dimensions are for plasterboard ceilings. For other type of material please contact: support@om-light.com