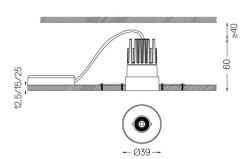

## One **Trimless**

3,1W / 210lm / 4000K / On/Off / Medium 40° / ø39mm

63534

Design: O/M + Bartenbach GmbH

Ceiling-recessed luminaire with aluminium die-cast body and heat sink with electrostatic 100% polyester paint finish.

Beam angle Medium 40°

Application

Weight

mm

## Finishes

O .01 White / RAL 9010 ● .02 Black / RAL 9005

Mandatory

59042 Trimless accessory (12.5mm ceilings)

140×18mm

59043 Trimless accessory (15mm ceilings)

140×20mm

59044 Trimless accessory (25mm ceilings)

140×30mm

Optional

59083 Removal tool

The cutout dimensions are for plasterboard ceilings. For other type of material please contact: support@om-light.com

Data according to regulations

2019/2020/EU supplemented by 2021/341 |2019/2015/EU supplemented by 2021/340/EU Energy Consumption Labelling Ordinance. This product contains a light source of efficiency class G Model Identifier 4053560313L