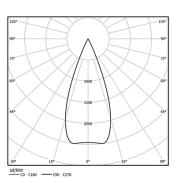

| <b>4000K</b> | Light Source | Luminaire |
|--------------|--------------|-----------|
| Power        | 3,1W         | 4W        |
| Flux         | 280lm        | 210lm     |
| Efficiency   | 90lm/W       | 53lm/W    |
| LOR          | -            | 75%       |
| UGR          | -            | <10       |

Beam angle Medium 40°

Application

Weight

mm