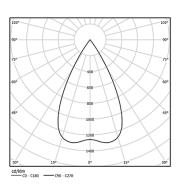

Beam angle Flood 56°

Application

Weight

Finishes

O .01 White / RAL 9010

● .02 Black / RAL 9005

Mandatory

59042 Trimless accessory (12.5mm ceilings)