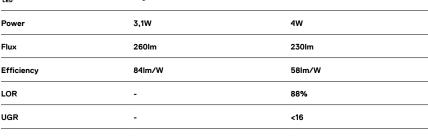

| ( | E |
|---|---|
|---|---|

| 3000K      | Light Source | Luminaire |
|------------|--------------|-----------|
| Power      | 3,1W         | 4W        |
| Flux       | 260lm        | 230lm     |
| Efficiency | 84lm/W       | 58lm/W    |
| LOR        | -            | 88%       |
| UGR        | -            | <16       |