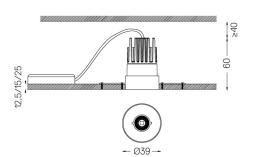

Beam angle Flood 56°

Application

Weight

Finishes

O .01 White / RAL 9010

● .02 Black / RAL 9005

Mandatory

59042 Trimless accessory (12.5mm ceilings)

140×18mm

59043 Trimless accessory (15mm ceilings)

140×20mm

59044 Trimless accessory (25mm ceilings)

140×30mm

Optional

59083 Removal tool

For the specific supply of "DALI 2" drivers, please contact: support@om-light.com

The cutout dimensions are for plasterboard ceilings. For other type of material please contact: support@om-light.com

Data according to regulations

2019/2020/EU supplemented by 2021/341 |2019/2015/EU supplemented by 2021/340/EU Energy Consumption Labelling Ordinance. This product contains a light source of efficiency class G Model Identifier 4053560290L