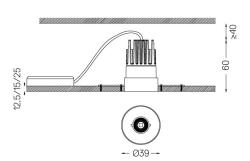

Beam angle Medium 40°

Application

Weight

mm

#### Mandatory

59042 Trimless accessory (12.5mm ceilings)

140×18mm

59043 Trimless accessory (15mm ceilings)

140×20mm

59044 Trimless accessory (25mm ceilings)

140×30mm