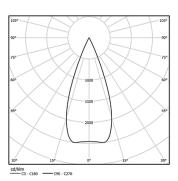

# One **Trimless**

3,1W / 200lm / 3000K / DALI / Medium 40° / ø39mm

63532



Ceiling-recessed luminaire with aluminium die-cast body and heat sink with electrostatic 100% polyester paint finish.

Lightcore optics for defined and perfectly controlled beam of light.

Recessing accessory supplied separately.

LED CRI>90 / >50.000h, L80/B10 2-step MacAdam / Power supply included. IP20 | 230Vac | 50/60Hz





| 3000K      | Light Source | Luminaire |
|------------|--------------|-----------|
| Power      | 3,1W         | 4W        |
| Flux       | 260lm        | 200lm     |
| Efficiency | 84lm/W       | 50lm/W    |
| LOR        | -            | 77%       |
| UGR        | -            | <10       |



Beam angle Medium 40°

Application



Weight

mm



## Finishes

O .01 White / RAL 9010

● .02 Black / RAL 9005

#### Mandatory

59042 Trimless accessory (12.5mm ceilings)

140×18mm

59043 Trimless accessory (15mm ceilings)

140×20mm

59044 Trimless accessory (25mm ceilings)

140×30mm

### Optional

59083 Removal tool

For the specific supply of "DALI 2" drivers, please contact: support@om-light.com

The cutout dimensions are for plasterboard ceilings. For other type of material please contact: support@om-light.com

## Data according to regulations

2019/2020/EU supplemented by 2021/341 |2019/2015/EU supplemented by 2021/340/EU Energy Consumption Labelling Ordinance. This product contains a light source of efficiency class G Model Identifier 4053560290L