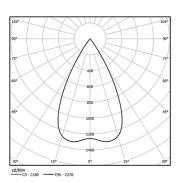

Beam angle Flood 56°

Application

Weight

Finishes

O .01 White / RAL 9010

● .02 Black / RAL 9005

Mandatory

59042 Trimless accessory (12.5mm ceilings)