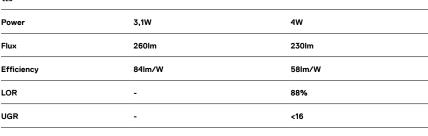

| ● 3000K    | Light Source | Luminaire |
|------------|--------------|-----------|
| Power      | 3,1W         | 4W        |
| Flux       | 260lm        | 230lm     |
| Efficiency | 84lm/W       | 58lm/W    |
| LOR        | -            | 88%       |
| UGR        | -            | <16       |