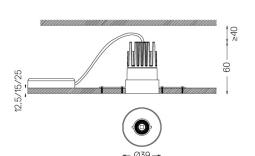

Beam angle Flood 56°

Application

Weight

Finishes

O .01 White / RAL 9010

● .02 Black / RAL 9005

Mandatory

59042 Trimless accessory (12.5mm ceilings)

140×18mm

59043 Trimless accessory (15mm ceilings)

140×20mm

59044 Trimless accessory (25mm ceilings)

140×30mm

Optional

59083 Removal tool

The cutout dimensions are for plasterboard ceilings. For other type of material please contact: support@om-light.com