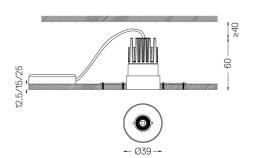

## One **Trimless**

3,1W / 200lm / 3000K / On/Off / Medium 40° / ø39mm

63530

Design: O/M + Bartenbach GmbH

Ceiling-recessed luminaire with aluminium die-cast body and heat sink with electrostatic 100% polyester paint finish.

## Finishes

O .01 White / RAL 9010

● .02 Black / RAL 9005

Mandatory

59042 Trimless accessory (12.5mm ceilings)

140×18mm

59043 Trimless accessory (15mm ceilings)

140×20mm

59044 Trimless accessory (25mm ceilings)

140×30mm

Optional

59083 Removal tool

The cutout dimensions are for plasterboard ceilings. For other type of material please contact: support@om-light.com

Data according to regulations