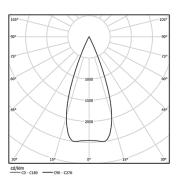

| 3000K      | Light Source | Luminaire |
|------------|--------------|-----------|
| Power      | 3,1W         | 4W        |
| Flux       | 260lm        | 200lm     |
| Efficiency | 84lm/W       | 50lm/W    |
| LOR        | -            | 77%       |
| UGR        | -            | <10       |

Beam angle Medium 40°

Application

Weight