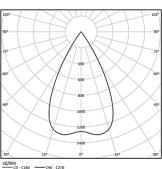

| ● 2700K    | Light Source | Luminaire |
|------------|--------------|-----------|
| Power      | 3,1W         | 4W        |
| Flux       | 260lm        | 230lm     |
| Efficiency | 84lm/W       | 58lm/W    |
| LOR        | -            | 88%       |
| UGR        | -            | <16       |