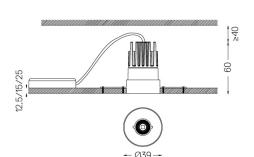

Beam angle Flood 56° Application

Weight

Finishes

O .01 White / RAL 9010

● .02 Black / RAL 9005

Mandatory

59042 Trimless accessory (12.5mm ceilings)

140×18mm

59043 Trimless accessory (15mm ceilings)

140×20mm

59044 Trimless accessory (25mm ceilings)

140×30mm

For the specific supply of "DALI 2" drivers, please contact: support@om-light.com

The cutout dimensions are for plasterboard ceilings. For other type of  $material\ please\ contact: support@om-light.com$ 