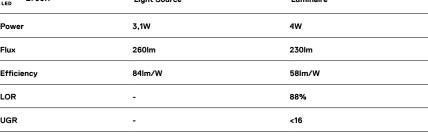

| ● 2700K    | Light Source | Luminaire |
|------------|--------------|-----------|
| Power      | 3,1W         | 4W        |
| Flux       | 260lm        | 230lm     |
| Efficiency | 84lm/W       | 58lm/W    |
| LOR        | -            | 88%       |
| UGR        | -            | <16       |