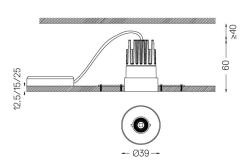

## Finishes

O .01 White / RAL 9010

● .02 Black / RAL 9005

Mandatory

59042 Trimless accessory (12.5mm ceilings)

140×18mm

59043 Trimless accessory (15mm ceilings)

140×20mm

59044 Trimless accessory (25mm ceilings)

140×30mm

Optional

59083 Removal tool

For the specific supply of "DALI 2" drivers, please contact: support@om-light.com

The cutout dimensions are for plasterboard ceilings. For other type of material please contact: support@om-light.com