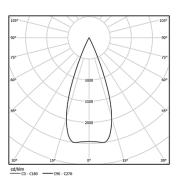

3,1W / 200lm / 2700K / DALI / Medium 40° / ø39mm

63528

Design: O/M + Bartenbach GmbH

Ceiling-recessed luminaire with aluminium die-cast body and heat sink with electrostatic 100% polyester paint finish.

Lightcore optics for defined and perfectly controlled beam of light.

Recessing accessory supplied separately.

LED CRI>90 / >50.000h, L80/B10 2-step MacAdam / Power supply included. IP20 | 230Vac | 50/60Hz



| 2700K      | Light Source | Luminaire |
|------------|--------------|-----------|
| Power      | 3,1W         | 4W        |
| Flux       | 260lm        | 200lm     |
| Efficiency | 84lm/W       | 50lm/W    |
| LOR        | -            | 77%       |
| UGR        | -            | <10       |



Beam angle Medium 40°

Application



Weight

mm



## Finishes

O .01 White / RAL 9010

● .02 Black / RAL 9005

Mandatory

59042 Trimless accessory (12.5mm ceilings)

140×18mm

59043 Trimless accessory (15mm ceilings)

140×20mm

59044 Trimless accessory (25mm ceilings)

140×30mm

Optional

59083 Removal tool

For the specific supply of "DALI 2" drivers, please contact: support@om-light.com

The cutout dimensions are for plasterboard ceilings. For other type of material please contact: support@om-light.com

Data according to regulations

2019/2020/EU supplemented by 2021/341 |2019/2015/EU supplemented by 2021/340/EU Energy Consumption Labelling Ordinance. This product contains a light source of efficiency class G Model Identifier 4053560312L