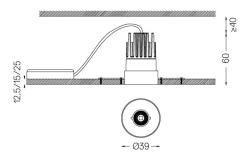

## One **Trimless**

3,1W / 230lm / 2700K / On/Off / Flood 56° / ø39mm

63527

Design: O/M + Bartenbach GmbH

Ceiling-recessed luminaire with aluminium die-cast body and heat sink with electrostatic 100% polyester paint finish.

## Finishes

O .01 White / RAL 9010

● .02 Black / RAL 9005

Mandatory

59042 Trimless accessory (12.5mm ceilings)

140×18mm

59043 Trimless accessory (15mm ceilings)

140×20mm

59044 Trimless accessory (25mm ceilings)

140×30mm

Optional

59083 Removal tool

The cutout dimensions are for plasterboard ceilings. For other type of material please contact: support@om-light.com

Data according to regulations