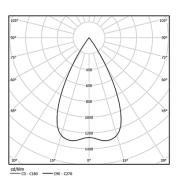

| ● 2700K    | Light Source | Luminaire |
|------------|--------------|-----------|
| Power      | 3,1W         | 4W        |
| Flux       | 260lm        | 230lm     |
| Efficiency | 84lm/W       | 58lm/W    |
| LOR        | -            | 88%       |
| UGR        | -            | <16       |

Beam angle Flood 56°

Application

Weight

| _ |    |  |
|---|----|--|
|   | -4 |  |
|   |    |  |