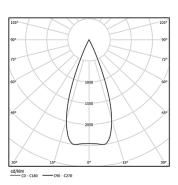

Beam angle Medium 40°

Application

Weight

O .01 White / RAL 9010 ● .02 Black / RAL 9005

Mandatory

Finishes

59042 Trimless accessory (12.5mm ceilings)

140×18mm