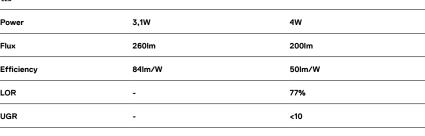

| 2700K      | Light Source | Luminaire |
|------------|--------------|-----------|
| Power      | 3,1W         | 4W        |
| Flux       | 260lm        | 200lm     |
| Efficiency | 84lm/W       | 50lm/W    |
| LOR        | -            | 77%       |
| UGR        | -            | <10       |