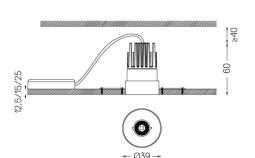

Beam angle Medium 40°

Application

Weight

O .01 White / RAL 9010 ● .02 Black / RAL 9005

Mandatory

Finishes

59042 Trimless accessory (12.5mm ceilings)

140×18mm

59043 Trimless accessory (15mm ceilings)

140×20mm

59044 Trimless accessory (25mm ceilings)

140×30mm

Optional

59083 Removal tool

The cutout dimensions are for plasterboard ceilings. For other type of material please contact: support@om-light.com