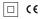

## One **Asymmetric Trimless**

5,9W / 630lm / 4000K / DALI / Asymmetric / ø54mm

63525

Design: O/M + Bartenbach GmbH Ceiling-recessed luminaire with aluminium die-cast body and heat sink with electrostatic 100% polyester paint finish.

Accurate reflector for a defined and controlled beam of light, achieving maximum efficiency.

Recessing accessory supplied separately.

LED CRI>80 / >50.000h. L80/B10 2-step MacAdam / Power supply included. IP20 | 230Vac | 50/60Hz

## Data according to regulations

2019/2020/EU supplemented by 2021/341 |2019/2015/EU supplemented by 2021/340/EU Energy Consumption Labelling Ordinance. This product contains a light source of efficiency class E Model Identifier 4053560389