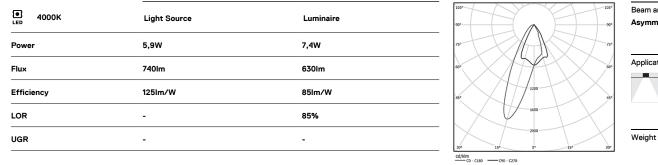

## Mandatory

59039 Trimless accessory (12.5mm ceilings) 155×18mm 59040 Trimless accessory (15mm ceilings) 155x20mm 59041 Trimless accessory (25mm ceilings) 155x30mm

The cutout dimensions are for plasterboard ceilings. For other type of material please contact: support@om-light.com