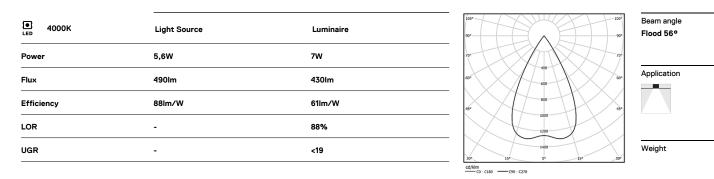

## Mandatory

59039 Trimless accessory (12.5mm ceilings) 155x18mm 59040 Trimless accessory (15mm ceilings) 155x20mm 59041 Trimless accessory (25mm ceilings) 155x30mm

Optional **59083** Removal tool

For the specific supply of "DALI 2" drivers, please contact: support@om-light.com

The cutout dimensions are for plasterboard ceilings. For other type of material please contact: support@om-light.com

Data according to regulations

2019/2020/EU supplemented by 2021/341 |2019/2015/EU supplemented by 2021/340/EU Energy Consumption Labelling Ordinance. This product contains a light source of efficiency class G Model Identifier 4053560313H