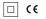

## One Trimless

5,6W / 430lm / 4000K / DALI / Flood 56° / ø54mm

63524

Design: O/M + Bartenbach GmbH Ceiling-recessed luminaire with aluminium die-cast body and heat sink with electrostatic 100% polyester paint finish.

Lightcore optics for defined and perfectly controlled beam of light.

Recessing accessory supplied separately.

LED CRI>80 / >50.000h, L80/B10 2-step MacAdam / Power supply included. IP20 | 230Vac | 50/60Hz