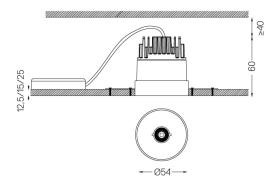

## Mandatory

59039 Trimless accessory (12.5mm ceilings) 155x18mm 59040 Trimless accessory (15mm ceilings) 155x20mm 59041 Trimless accessory (25mm ceilings) 155x30mm

Optional **59083** Removal tool

For the specific supply of "DALI 2" drivers, please contact: support@om-light.com

The cutout dimensions are for plasterboard ceilings. For other type of material please contact: support@om-light.com

Data according to regulations

2019/2020/EU supplemented by 2021/341 |2019/2015/EU supplemented by 2021/340/EU Energy Consumption Labelling Ordinance. This product contains a light source of efficiency class G Model Identifier 4053560313H