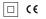

## One Trimless

5,6W / 370lm / 4000K / DALI / Medium 40° / ø54mm

63523

Design: O/M + Bartenbach GmbH Ceiling-recessed luminaire with aluminium die-cast body and heat sink with electrostatic 100% polyester paint finish.

Lightcore optics for defined and perfectly controlled beam of light.

Recessing accessory supplied separately.

LED CRI>80 / >50.000h, L80/B10 2-step MacAdam / Power supply included. IP20 | 230Vac | 50/60Hz