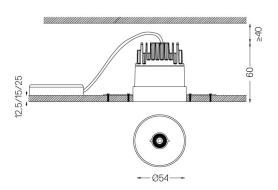

## One **Trimless**

5,6W / 370lm / 4000K / On/Off / Medium 40° / ø54mm

63520

Design: O/M + Bartenbach GmbH

Ceiling-recessed luminaire with aluminium die-cast body and heat sink with electrostatic 100% polyester paint finish.

Lightcore optics for defined and perfectly controlled beam of light.

Recessing accessory supplied separately.

LED CRI>80 / >50.000h, L80/B10 2-step MacAdam / Power supply included. IP20 | 230Vac | 50/60Hz

## Finishes

O .01 White / RAL 9010

● .02 Black / RAL 9005

Mandatory

59039 Trimless accessory (12.5mm ceilings)

155x18mm

59040 Trimless accessory (15mm ceilings)

155×20mm

59041 Trimless accessory (25mm ceilings)

155×30mm

Optional

59083 Removal tool

The cutout dimensions are for plasterboard ceilings. For other type of material please contact: support@om-light.com

Data according to regulations