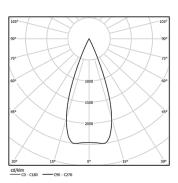

| 4000K      | Light Source | Luminaire |
|------------|--------------|-----------|
| Power      | 5,6W         | 7W        |
| Flux       | 490lm        | 370lm     |
| Efficiency | 88lm/W       | 53lm/W    |
| LOR        | -            | 76%       |
| UGR        | -            | <10       |
|            |              |           |

Beam angle Medium 40°

Application

Weight

mm