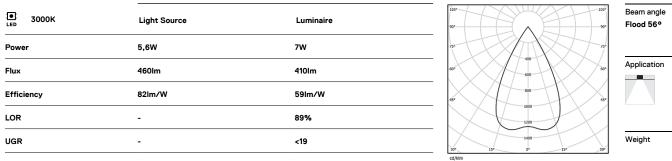

## One Trimless

5,6W / 410lm / 3000K / DALI / Flood 56° / ø54mm

63518

Design: O/M + Bartenbach GmbH Ceiling-recessed luminaire with aluminium die-cast body and heat sink with electrostatic 100% polyester paint finish.

Lightcore optics for defined and perfectly controlled beam of light.

Recessing accessory supplied separately.

LED CRI>90 / >50.000h, L80/B10 2-step MacAdam / Power supply included. IP20 | 230Vac | 50/60Hz