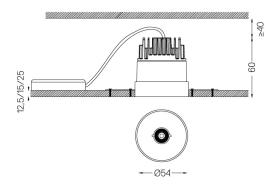

## Mandatory

59039 Trimless accessory (12.5mm ceilings) 155x18mm 59040 Trimless accessory (15mm ceilings) 155x20mm 59041 Trimless accessory (25mm ceilings) 155x30mm

Optional **59083** Removal tool

For the specific supply of "DALI 2" drivers, please contact: support@om-light.com

The cutout dimensions are for plasterboard ceilings. For other type of material please contact: support@om-light.com

Data according to regulations

2019/2020/EU supplemented by 2021/341 |2019/2015/EU supplemented by 2021/340/EU Energy Consumption Labelling Ordinance. This product contains a light source of efficiency class G Model Identifier 4053560290H