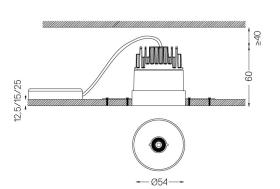

5,6W / 350Im / 3000K / DALI / Medium 40° / ø54mm

63517

Design: O/M + Bartenbach GmbH

Ceiling-recessed luminaire with aluminium die-cast body and heat sink with electrostatic 100% polyester paint finish.

Lightcore optics for defined and perfectly controlled beam of light.

Beam angle Medium 40°

Application

Weight

Finishes

O .01 White / RAL 9010 ● .02 Black / RAL 9005

Mandatory

59039 Trimless accessory (12.5mm ceilings)

155x18mm

59040 Trimless accessory (15mm ceilings)

155×20mm

59041 Trimless accessory (25mm ceilings)

155×30mm

Optional

59083 Removal tool

For the specific supply of "DALI 2" drivers, please contact: support@om-light.com

The cutout dimensions are for plasterboard ceilings. For other type of material please contact: support@om-light.com

Data according to regulations

2019/2020/EU supplemented by 2021/341 |2019/2015/EU supplemented by 2021/340/EU Energy Consumption Labelling Ordinance. This product contains a light source of efficiency class G Model Identifier 4053560290H