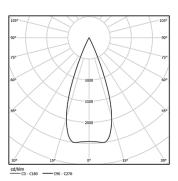

Beam angle Medium 40°

Application

Weight

Finishes

O .01 White / RAL 9010 ● .02 Black / RAL 9005

Mandatory

59039 Trimless accessory (12.5mm ceilings)

155x18mm