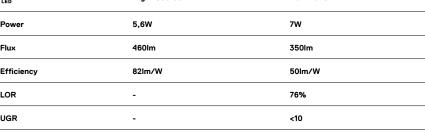

Recessing accessory supplied separately.

LED CRI>90 / >50.000h, L80/B10 2-step MacAdam / Power supply included. IP20 | 230Vac | 50/60Hz

| 3000K      | Light Source | Luminaire |
|------------|--------------|-----------|
| Power      | 5,6W         | 7W        |
| Flux       | 460lm        | 350lm     |
| Efficiency | 82lm/W       | 50lm/W    |
| LOR        | -            | 76%       |
| UGR        | -            | <10       |