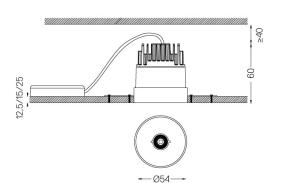

5,6W / 410lm / 3000K / On/Off / Flood 56° / ø54mm

63515

Ceiling-recessed luminaire with aluminium die-cast body and heat sink with electrostatic 100% polyester paint finish.

Lightcore optics for defined and perfectly controlled beam of light.

Beam angle Flood 56°

Application

Weight

Finishes

O .01 White / RAL 9010

Mandatory

59039 Trimless accessory (12.5mm ceilings)

155x18mm

59040 Trimless accessory (15mm ceilings)

155×20mm

59041 Trimless accessory (25mm ceilings)

155×30mm

Optional

59083 Removal tool

The cutout dimensions are for plasterboard ceilings. For other type of material please contact: support@om-light.com

mm