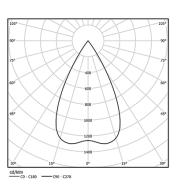

5,6W / 410lm / 3000K / On/Off / Flood 56° / ø54mm

63515

Ceiling-recessed luminaire with aluminium die-cast body and heat sink with electrostatic 100% polyester paint finish.

Lightcore optics for defined and perfectly controlled beam of light.

Beam angle Flood 56°

Application

Weight

Finishes

O .01 White / RAL 9010

Mandatory

59039 Trimless accessory (12.5mm ceilings)

155x18mm