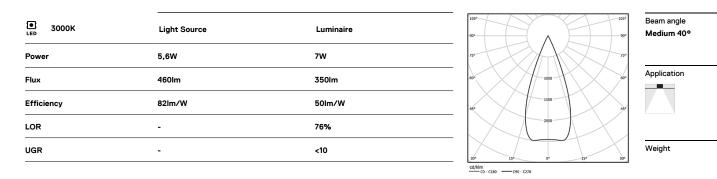

## One Trimless

5,6W / 350lm / 3000K / On/Off / Medium 40° / ø54mm

63514

Design: O/M + Bartenbach GmbH Ceiling-recessed luminaire with aluminium die-cast body and heat sink with electrostatic 100% polyester paint finish.

Lightcore optics for defined and perfectly controlled beam of light.

Recessing accessory supplied separately.

LED CRI>90 / >50.000h, L80/B10 2-step MacAdam / Power supply included. IP20 | 230Vac | 50/60Hz