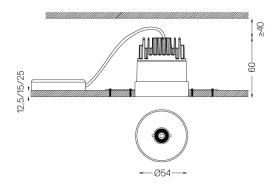

## Mandatory

59039 Trimless accessory (12.5mm ceilings) 155×18mm 59040 Trimless accessory (15mm ceilings) 155×20mm 59041 Trimless accessory (25mm ceilings) 155×30mm

Optional **59083** Removal tool

The cutout dimensions are for plasterboard ceilings. For other type of material please contact: support@om-light.com