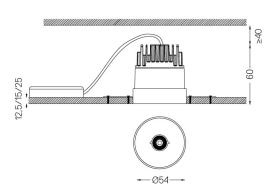

Beam angle Flood 56° Application

Weight

mm

#### Mandatory

59039 Trimless accessory (12.5mm ceilings)

155x18mm

59040 Trimless accessory (15mm ceilings)

155×20mm

59041 Trimless accessory (25mm ceilings)

155×30mm