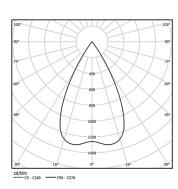

| 2700K      | Light Source | Luminaire |
|------------|--------------|-----------|
| Power      | 5,6W         | 7W        |
| Flux       | 460lm        | 410lm     |
| Efficiency | 82lm/W       | 59lm/W    |
| LOR        | -            | 89%       |
| UGR        | -            | <19       |

Beam angle Flood 56° Application

Weight

mm