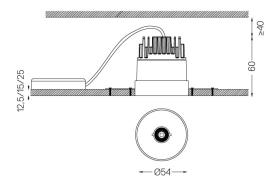

## Mandatory

59039 Trimless accessory (12.5mm ceilings) 155x18mm 59040 Trimless accessory (15mm ceilings) 155x20mm 59041 Trimless accessory (25mm ceilings) 155x30mm

Optional **59083** Removal tool

For the specific supply of "DALI 2" drivers, please contact: support@om-light.com

The cutout dimensions are for plasterboard ceilings. For other type of material please contact: support@om-light.com

Data according to regulations

2019/2020/EU supplemented by 2021/341 |2019/2015/EU supplemented by 2021/340/EU Energy Consumption Labelling Ordinance. This product contains a light source of efficiency class G Model Identifier 4053560312H