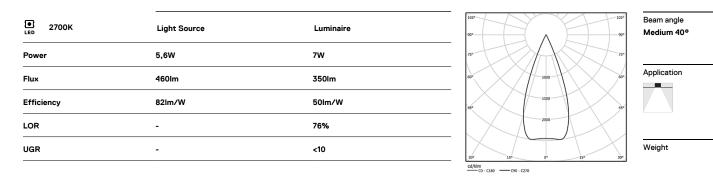

## One Trimless

5,6W / 350lm / 2700K / DALl / Medium 40° / ø54mm

63511

Design: O/M + Bartenbach GmbH Ceiling-recessed luminaire with aluminium die-cast body and heat sink with electrostatic 100% polyester paint finish.

Lightcore optics for defined and perfectly controlled beam of light.

Recessing accessory supplied separately.

LED CRI>90 / >50.000h, L80/B10 2-step MacAdam / Power supply included. IP20 | 230Vac | 50/60Hz