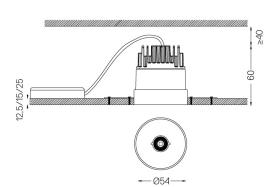

## One **Trimless**

5,6W / 410lm / 2700K / On/Off / Flood 56° / ø54mm

63509

Ceiling-recessed luminaire with aluminium die-cast body and heat sink with electrostatic 100% polyester paint finish.

Lightcore optics for defined and perfectly controlled beam of light.

Recessing accessory supplied separately.

LED CRI>90 / >50.000h, L80/B10 2-step MacAdam / Power supply included. IP20 | 230Vac | 50/60Hz

| <b>●</b> 2700K | Light Source | Luminaire |  |
|----------------|--------------|-----------|--|
| Power          | 5,6W         | 7W        |  |
| Flux           | 460lm        | 410lm     |  |
| Efficiency     | 82lm/W       | 59lm/W    |  |
| LOR            | -            | 89%       |  |
| UGR            | -            | <19       |  |

Beam angle Flood 56°

Application

Weight

## Finishes

O .01 White / RAL 9010

● .02 Black / RAL 9005

Mandatory

59039 Trimless accessory (12.5mm ceilings)

155x18mm

59040 Trimless accessory (15mm ceilings)

155×20mm

59041 Trimless accessory (25mm ceilings)

155×30mm

Optional

59083 Removal tool

The cutout dimensions are for plasterboard ceilings. For other type of material please contact: support@om-light.com

Data according to regulations