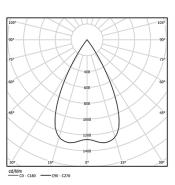

## One **Trimless**

5,6W / 410lm / 2700K / On/Off / Flood 56° / ø54mm

63509



Ceiling-recessed luminaire with aluminium die-cast body and heat sink with electrostatic 100% polyester paint finish.

Lightcore optics for defined and perfectly controlled beam of light.

Recessing accessory supplied separately.

LED CRI>90 / >50.000h, L80/B10 2-step MacAdam / Power supply included. IP20 | 230Vac | 50/60Hz



| <b>●</b> 2700K | Light Source | Luminaire |  |
|----------------|--------------|-----------|--|
| Power          | 5,6W         | 7W        |  |
| Flux           | 460lm        | 410lm     |  |
| Efficiency     | 82lm/W       | 59lm/W    |  |
| LOR            | -            | 89%       |  |
| UGR            | -            | <19       |  |



Beam angle Flood 56°

Application



Weight



## Finishes

O .01 White / RAL 9010

● .02 Black / RAL 9005

Mandatory

59039 Trimless accessory (12.5mm ceilings)

155x18mm

59040 Trimless accessory (15mm ceilings)

155×20mm

59041 Trimless accessory (25mm ceilings)

155×30mm

Optional

59083 Removal tool

The cutout dimensions are for plasterboard ceilings. For other type of material please contact: support@om-light.com

Data according to regulations

2019/2020/EU supplemented by 2021/341 |2019/2015/EU supplemented by 2021/340/EU Energy Consumption Labelling Ordinance. This product contains a light source of efficiency class G Model Identifier 4053560312H

mm