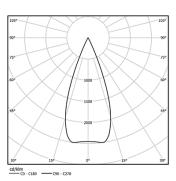

## One **Trimless**

5,6W / 350lm / 2700K / On/Off / Medium 40° / ø54mm

63508



Ceiling-recessed luminaire with aluminium die-cast body and heat sink with electrostatic 100% polyester paint finish.

Lightcore optics for defined and perfectly controlled beam of light.

Recessing accessory supplied separately.

LED CRI>90 / >50.000h, L80/B10 2-step MacAdam / Power supply included. IP20 | 230Vac | 50/60Hz





| ● 2700K    | Light Source | Luminaire |
|------------|--------------|-----------|
| Power      | 5,6W         | 7W        |
| Flux       | 460lm        | 350lm     |
| Efficiency | 82lm/W       | 50lm/W    |
| LOR        | -            | 76%       |
| UGR        | -            | <10       |



Beam angle Medium 40°

Application



Weight

mm



## Finishes

O .01 White / RAL 9010

● .02 Black / RAL 9005

Mandatory

59039 Trimless accessory (12.5mm ceilings)

155x18mm

59040 Trimless accessory (15mm ceilings)

155×20mm

59041 Trimless accessory (25mm ceilings)

155×30mm

Optional

59083 Removal tool

The cutout dimensions are for plasterboard ceilings. For other type of material please contact: support@om-light.com

Data according to regulations

2019/2020/EU supplemented by 2021/341 |2019/2015/EU supplemented by 2021/340/EU Energy Consumption Labelling Ordinance. This product contains a light source of efficiency class G Model Identifier 4053560312H