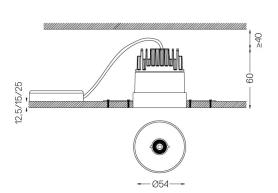

Beam angle Medium 40°

Application

Weight

mm

## Finishes

O .01 White / RAL 9010

● .02 Black / RAL 9005

Mandatory

59039 Trimless accessory (12.5mm ceilings)

155x18mm

59040 Trimless accessory (15mm ceilings)

155×20mm

59041 Trimless accessory (25mm ceilings)

155×30mm

Optional

59083 Removal tool

The cutout dimensions are for plasterboard ceilings. For other type of material please contact: support@om-light.com

Data according to regulations