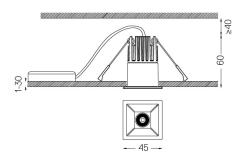

Beam angle Flood 56°

Application

Weight 0,22Kg

| ſ | mm | /~7.37x37 |
|---|----|-----------|

## Finishes

O .01 White / RAL 9010

● .02 Black / RAL 9005

For the specific supply of "DALI 2" drivers, please contact: support@om-light.com

The cutout dimensions are for plasterboard ceilings. For other type of material please contact: support@om-light.com