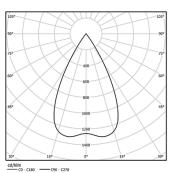

| 1000K      | Light Source | Luminaire |
|------------|--------------|-----------|
| Power      | 3,1W         | 4W        |
| Flux       | 280lm        | 240lm     |
| Efficiency | 90lm/W       | 60lm/W    |
| LOR        | -            | 86%       |
| UGR        | -            | <16       |
|            |              |           |

Beam angle Flood 56°

Application

Weight 0,22Kg

| ſ | mm | /~7.37x37 |
|---|----|-----------|