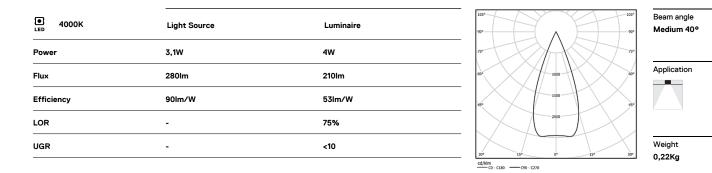

## One Square

3,1W / 210Im / 4000K / DALI / Medium 40° / 45x45mm

63506

Design: O/M + Bartenbach GmbH Ceiling-recessed luminaire with aluminium die-cast body and heat sink with electrostatic 100% polyester paint finish.

Lightcore optics for defined and perfectly controlled beam of light.

Fitting accessories for different applications are available.

LED CRI>80 / >50.000h, L80/B10 2-step MacAdam / Power supply included. IP20 | 230Vac | 50/60Hz