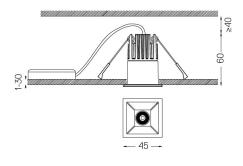

mm\_

⊿ 37x37

## Finishes

.01 White / RAL 9010
.02 Black / RAL 9005

For the specific supply of "DALI 2" drivers, please contact:

support@om-light.com

The cutout dimensions are for plasterboard ceilings. For other type of material please contact: support@om-light.com