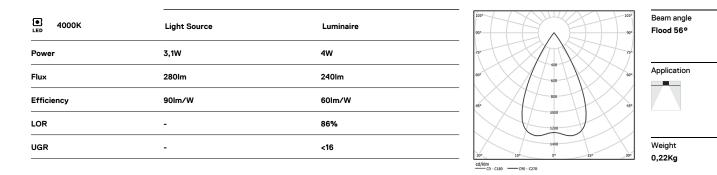

## One Square

3,1W / 240lm / 4000K / On/Off / Flood 56° / 45x45mm

63505

Design: O/M + Bartenbach GmbH Ceiling-recessed luminaire with aluminium die-cast body and heat sink with electrostatic 100% polyester paint finish.

## Finishes

.01 White / RAL 9010
.02 Black / RAL 9005

The cutout dimensions are for plasterboard ceilings. For other type of material please contact: support@om-light.com

Data according to regulations

2019/2020/EU supplemented by 2021/341 |2019/2015/EU supplemented by 2021/340/EU Energy Consumption Labelling Ordinance. This product contains a light source of efficiency class G Model Identifier 4053560313L