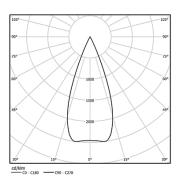

| 1000K      | Light Source | Luminaire |
|------------|--------------|-----------|
| Power      | 3,1W         | 4W        |
| Flux       | 280lm        | 210lm     |
| Efficiency | 90lm/W       | 53lm/W    |
| LOR        | -            | 75%       |
| UGR        | -            | <10       |
|            |              |           |

Beam angle Medium 40° Application

Weight 0,22Kg

mm △ 37x37

Finishes

O .01 White / RAL 9010

● .02 Black / RAL 9005

The cutout dimensions are for plasterboard ceilings. For other type of material please contact: support@om-light.com