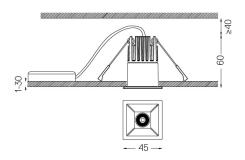

Beam angle Medium 40° Application

Weight 0,22Kg

mm △ 37x37

Finishes

O .01 White / RAL 9010

● .02 Black / RAL 9005

The cutout dimensions are for plasterboard ceilings. For other type of material please contact: support@om-light.com