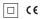

## One **Square**

3,1W / 230lm / 3000K / DALI / Flood 56° / 45×45mm

63503

Ceiling-recessed luminaire with aluminium die-cast body and heat sink with electrostatic 100% polyester paint finish.

Lightcore optics for defined and perfectly controlled beam of light.

Beam angle Flood 56° Application

Weight 0,22Kg

| mm |  | /~7 37×37 |
|----|--|-----------|