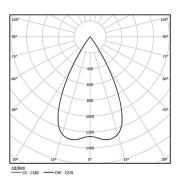

Beam angle Flood 56° Application

Weight 0,22Kg

| mm |  | /~7 37×37 |
|----|--|-----------|

## Finishes

O .01 White / RAL 9010

● .02 Black / RAL 9005

For the specific supply of "DALI 2" drivers, please contact: support@om-light.com

The cutout dimensions are for plasterboard ceilings. For other type of material please contact: support@om-light.com