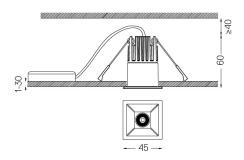

Beam angle
Medium 40°

Application

Weight 0,22Kg

## Finishes

O .01 White / RAL 9010

.02 Black / RAL 9005

For the specific supply of "DALI 2" drivers, please contact: support@om-light.com

The cutout dimensions are for plasterboard ceilings. For other type of material please contact: support@om-light.com