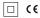

3,1W / 200lm / 3000K / DALI / Medium 40° / 45x45mm

63502

Ceiling-recessed luminaire with aluminium die-cast body and heat sink with electrostatic 100% polyester paint finish.

Lightcore optics for defined and perfectly controlled beam of light.

Fitting accessories for different applications are available.

LED CRI>90 / >50.000h, L80/B10 2-step MacAdam / Power supply included. IP20 | 230Vac | 50/60Hz

| <b>●</b> 3000K | Light Source | Luminaire |
|----------------|--------------|-----------|
| Power          | 3,1W         | 4W        |
| Flux           | 260lm        | 200lm     |
| Efficiency     | 84lm/W       | 50lm/W    |
| LOR            | -            | 77%       |
| UGR            | -            | <10       |

Beam angle
Medium 40°

Application

Weight 0,22Kg