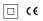

## One Square

3,1W / 230lm / 3000K / On/Off / Flood 56° / 45x45mm

63501

Design: O/M + Bartenbach GmbH Ceiling-recessed luminaire with aluminium die-cast body and heat sink with electrostatic 100% polyester paint finish.

Lightcore optics for defined and perfectly controlled beam of light.

Fitting accessories for different applications are available.

LED CRI>90 / >50.000h, L80/B10 2-step MacAdam / Power supply included. IP20 | 230Vac | 50/60Hz