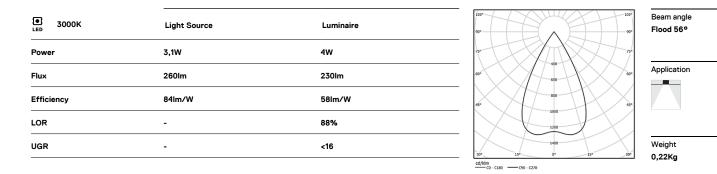

## Finishes

.01 White / RAL 9010
.02 Black / RAL 9005

The cutout dimensions are for plasterboard ceilings. For other type of material please contact: support@om-light.com

Data according to regulations

2019/2020/EU supplemented by 2021/341 |2019/2015/EU supplemented by 2021/340/EU Energy Consumption Labelling Ordinance. This product contains a light source of efficiency class G Model Identifier 4053560290L