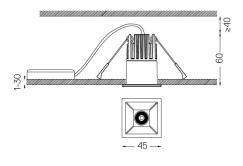

## Finishes

.01 White / RAL 9010
.02 Black / RAL 9005

The cutout dimensions are for plasterboard ceilings. For other type of material please contact: support@om-light.com

Data according to regulations

2019/2020/EU supplemented by 2021/341 |2019/2015/EU supplemented by 2021/340/EU Energy Consumption Labelling Ordinance. This product contains a light source of efficiency class G Model Identifier 4053560290L