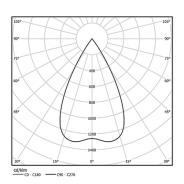

Beam angle Flood 56°

Application

Weight 0,22Kg

| mm | △ 37x37 |
|----|---------|
|----|---------|