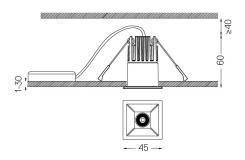

## One **Square**

3,1W / 230lm / 2700K / DALI / Flood 56° / 45×45mm

63499

Design: O/M + Bartenbach GmbH

Ceiling-recessed luminaire with aluminium die-cast body and heat sink with electrostatic 100% polyester paint finish.

Beam angle Flood 56°

Application

Weight 0,22Kg

| mm | △ 37x37 |
|----|---------|
|----|---------|