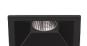

## One **Square**

3,1W / 230lm / 2700K / DALI / Flood 56° / 45×45mm

63499

Design: O/M + Bartenbach GmbH

Ceiling-recessed luminaire with aluminium die-cast body and heat sink with electrostatic 100% polyester paint finish.