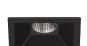

## One **Square**

3,1W / 200lm / 2700K / DALI / Medium 40° / 45×45mm

63498

Design: O/M + Bartenbach GmbH

Ceiling-recessed luminaire with aluminium die-cast body and heat sink with electrostatic 100% polyester paint finish.

Lightcore optics for defined and perfectly controlled beam of light.

Fitting accessories for different applications are available.

LED CRI>90 / >50.000h, L80/B10 2-step MacAdam / Power supply included. IP20 | 230Vac | 50/60Hz