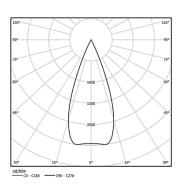

## One **Square**

3,1W / 200lm / 2700K / DALI / Medium 40° / 45×45mm

63498

Design: O/M + Bartenbach GmbH

Ceiling-recessed luminaire with aluminium die-cast body and heat sink with electrostatic 100% polyester paint finish.

Lightcore optics for defined and perfectly controlled beam of light.

Fitting accessories for different applications are available.

LED CRI>90 / >50.000h, L80/B10 2-step MacAdam / Power supply included. IP20 | 230Vac | 50/60Hz



| 2700K      | Light Source | Luminaire |
|------------|--------------|-----------|
| Power      | 3,1W         | 4W        |
| Flux       | 260lm        | 200lm     |
| Efficiency | 84lm/W       | 50lm/W    |
| LOR        | -            | 77%       |
| UGR        | -            | <10       |
|            |              |           |



Beam angle Medium 40°

Application



Weight 0,22Kg

mm

△ 37x37



## Finishes

O .01 White / RAL 9010

● .02 Black / RAL 9005

For the specific supply of "DALI 2" drivers, please contact: support@om-light.com

The cutout dimensions are for plasterboard ceilings. For other type of material please contact: support@om-light.com

## Data according to regulations

2019/2020/EU supplemented by 2021/341 |2019/2015/EU supplemented by 2021/340/EU Energy Consumption Labelling Ordinance. This product contains a light source of efficiency class G Model Identifier 4053560312L