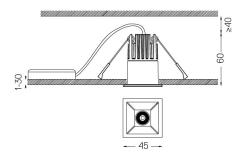

×45mm

63498

Design: O/M + Bartenbach GmbH

Ceiling-recessed luminaire with aluminium die-cast body and heat sink with electrostatic 100% polyester paint finish.

Lightcore optics for defined and perfectly controlled beam of light.

Fitting accessories for different applications are available.

LED CRI>90 / >50.000h, L80/B10 2-step MacAdam / Power supply included. IP20 | 230Vac | 50/60Hz



| 2700K      | Light Source | Luminaire |
|------------|--------------|-----------|
| Power      | 3,1W         | 4W        |
| Flux       | 260lm        | 200lm     |
| Efficiency | 84lm/W       | 50lm/W    |
| LOR        | -            | 77%       |
| UGR        | -            | <10       |
|            |              |           |



Beam angle Medium 40°

Application



Weight 0,22Kg

mm

△ 37x37



## Finishes

O .01 White / RAL 9010

● .02 Black / RAL 9005

For the specific supply of "DALI 2" drivers, please contact: support@om-light.com

The cutout dimensions are for plasterboard ceilings. For other type of material please contact: support@om-light.com

## Data according to regulations

2019/2020/EU supplemented by 2021/341 |2019/2015/EU supplemented by 2021/340/EU Energy Consumption Labelling Ordinance. This product contains a light source of efficiency class G Model Identifier 4053560312L