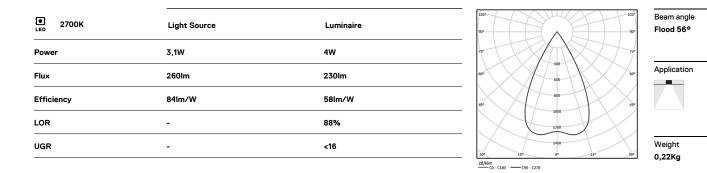

## One Square

3,1W / 230lm / 2700K / On/Off / Flood 56° / 45x45mm

63497

Design: O/M + Bartenbach GmbH Ceiling-recessed luminaire with aluminium die-cast body and heat sink with electrostatic 100% polyester paint finish.

Lightcore optics for defined and perfectly controlled beam of light.

Fitting accessories for different applications are available.

LED CRI>90 / >50.000h, L80/B10 2-step MacAdam / Power supply included. IP20 | 230Vac | 50/60Hz