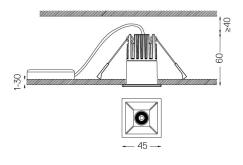

## One Square

3,1W / 230lm / 2700K / On/Off / Flood 56° / 45x45mm

63497

Design: O/M + Bartenbach GmbH Ceiling-recessed luminaire with aluminium die-cast body and heat sink with electrostatic 100% polyester paint finish.

## Finishes

.01 White / RAL 9010
.02 Black / RAL 9005

The cutout dimensions are for plasterboard ceilings. For other type of material please contact: support@om-light.com

Data according to regulations

2019/2020/EU supplemented by 2021/341 |2019/2015/EU supplemented by 2021/340/EU Energy Consumption Labelling Ordinance. This product contains a light source of efficiency class G Model Identifier 4053560312L