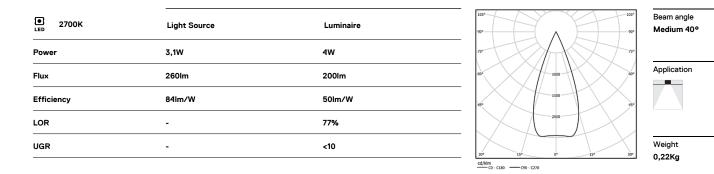

## One Square

3,1W / 200lm / 2700K / On/Off / Medium 40° / 45x45mm

63496

Design: O/M + Bartenbach GmbH Ceiling-recessed luminaire with aluminium die-cast body and heat sink with electrostatic 100% polyester paint finish.

Lightcore optics for defined and perfectly controlled beam of light.

Fitting accessories for different applications are available.

LED CRI>90 / >50.000h, L80/B10 2-step MacAdam / Power supply included. IP20 | 230Vac | 50/60Hz