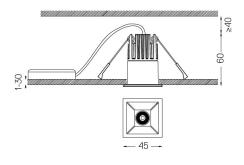

## Finishes

.01 White / RAL 9010
.02 Black / RAL 9005

The cutout dimensions are for plasterboard ceilings. For other type of material please contact: support@om-light.com

Data according to regulations

2019/2020/EU supplemented by 2021/341 |2019/2015/EU supplemented by 2021/340/EU Energy Consumption Labelling Ordinance. This product contains a light source of efficiency class G Model Identifier 4053560312L