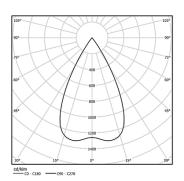

| 1000K      | Light Source | Luminaire |  |
|------------|--------------|-----------|--|
| Power      | 5,6W         | 7W        |  |
| Flux       | 490lm        | 430lm     |  |
| Efficiency | 88lm/W       | 61lm/W    |  |
| LOR        | -            | 88%       |  |
| UGR        | - <19        |           |  |
|            |              |           |  |

Beam angle Flood 56°

Application

Weight 0,30Kg

| mm |  |  |  |
|----|--|--|--|
|    |  |  |  |