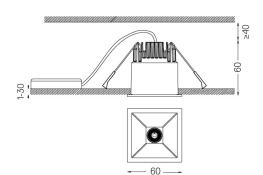

Beam angle Flood 56°

Application

Weight 0,30Kg

| mm |  |  |  |
|----|--|--|--|
|    |  |  |  |

## Finishes

O .01 White / RAL 9010

● .02 Black / RAL 9005

For the specific supply of "DALI 2" drivers, please contact: support@om-light.com

The cutout dimensions are for plasterboard ceilings. For other type of material please contact: support@om-light.com