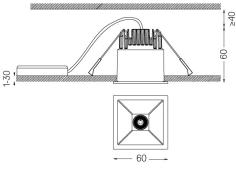

## One Square

5,6W / 370Im / 4000K / DALI / Medium 40° / 60×60mm

63494

Design: O/M + Bartenbach GmbH Ceiling-recessed luminaire with aluminium die-cast body and heat sink with electrostatic 100% polyester paint finish.

mm \_\_\_\_\_

∠ 53x53

Medium 40°

Application Weight

Finishes

O .01 White / RAL 9010 • .02 Black / RAL 9005

For the specific supply of "DALI 2" drivers, please contact: support@om-light.com

The cutout dimensions are for plasterboard ceilings. For other type of material please contact: support@om-light.com