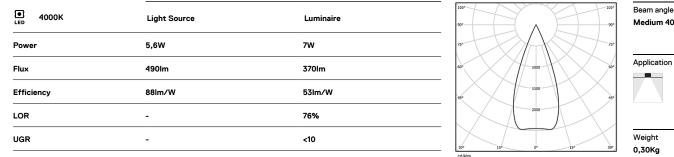

mm \_\_\_\_\_

∠ 53x53

Medium 40°

Application Weight

Finishes

O .01 White / RAL 9010 • .02 Black / RAL 9005

For the specific supply of "DALI 2" drivers, please contact: support@om-light.com

The cutout dimensions are for plasterboard ceilings. For other type of material please contact: support@om-light.com