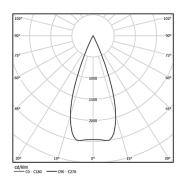

| 1000K      | Light Source | Luminaire |
|------------|--------------|-----------|
| Power      | 5,6W         | 7W        |
| Flux       | 490lm        | 370lm     |
| Efficiency | 88lm/W       | 53lm/W    |
| LOR        | -            | 76%       |
| UGR        | -            | <10       |
|            |              |           |

Beam angle Medium 40°

Application

Weight 0,30Kg

mm ☑ 53x53