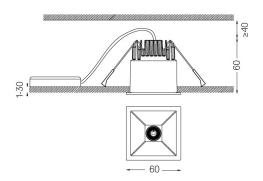

## One **Square**

5,6W / 370lm / 4000K / On/Off / Medium 40° / 60×60mm

63492

Design: O/M + Bartenbach GmbH

Ceiling-recessed luminaire with aluminium die-cast body and heat sink with electrostatic 100% polyester paint finish.

Beam angle Medium 40°

Application

Weight 0,30Kg

mm ☑ 53x53

## Finishes

O .01 White / RAL 9010

● .02 Black / RAL 9005

The cutout dimensions are for plasterboard ceilings. For other type of material please contact: support@om-light.com

Data according to regulations 2019/2020/EU supplemented by 2021/341 |2019/2015/EU supplemented by 2021/340/EU Energy Consumption Labelling Ordinance. This product contains a light source of efficiency class G Model Identifier 4053560313H