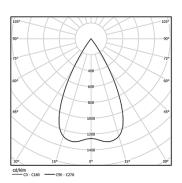

| 3000K      | Light Source | Luminaire |
|------------|--------------|-----------|
| Power      | 5,6W         | 7W        |
| Flux       | 460lm        | 410lm     |
| Efficiency | 82lm/W       | 59lm/W    |
| LOR        | -            | 89%       |
| UGR        | -            | <19       |

Beam angle Flood 56°

Application

Weight 0,30Kg

| mm | √√ 53x53 |
|----|----------|
|----|----------|