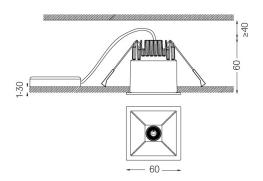

Beam angle Flood 56°

Application

Weight 0,30Kg

| mm | √√ 53x53 |
|----|----------|
|----|----------|

## Finishes

O .01 White / RAL 9010 ● .02 Black / RAL 9005

For the specific supply of "DALI 2" drivers, please contact: support@om-light.com

The cutout dimensions are for plasterboard ceilings. For other type of material please contact: support@om-light.com