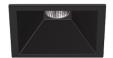

## One **Square**

5,6W / 350lm / 3000K / DALI / Medium 40° / 60×60mm

63490

Design: O/M + Bartenbach GmbH

Ceiling-recessed luminaire with aluminium die-cast body and heat sink with electrostatic 100% polyester paint finish.

Lightcore optics for defined and perfectly controlled beam of light.

Fitting accessories for different applications are available.

LED CRI>90 / >50.000h, L80/B10 2-step MacAdam / Power supply included. IP20 | 230Vac | 50/60Hz