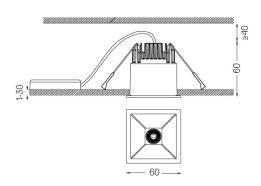

## One **Square**

5,6W / 350lm / 3000K / DALI / Medium 40° / 60×60mm

63490

Design: O/M + Bartenbach GmbH

Ceiling-recessed luminaire with aluminium die-cast body and heat sink with electrostatic 100% polyester paint finish.

Beam angle Medium 40°

Application

Weight 0,30Kg

mm ☑ 53x53

Finishes

O .01 White / RAL 9010

● .02 Black / RAL 9005

For the specific supply of "DALI 2" drivers, please contact: support@om-light.com

The cutout dimensions are for plasterboard ceilings. For other type of material please contact: support@om-light.com

Data according to regulations

2019/2020/EU supplemented by 2021/341 |2019/2015/EU supplemented by 2021/340/EU Energy Consumption Labelling Ordinance. This product contains a light source of efficiency class G Model Identifier 4053560290H