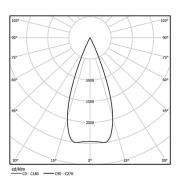

| 3000K      | Light Source | Luminaire |
|------------|--------------|-----------|
| Power      | 5,6W         | 7W        |
| Flux       | 460lm        | 350lm     |
| Efficiency | 82lm/W       | 50lm/W    |
| LOR        | -            | 76%       |
| UGR        | -            | <10       |
|            |              |           |

Beam angle Medium 40°

Application

Weight 0,30Kg

mm ☑ 53x53

Finishes

O .01 White / RAL 9010

● .02 Black / RAL 9005

For the specific supply of "DALI 2" drivers, please contact: support@om-light.com