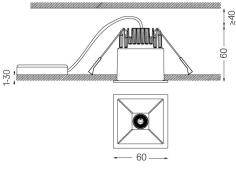

## One Square

5,6W / 410Im / 3000K / On/Off / Flood 56° / 60×60mm

63489

Design: O/M + Bartenbach GmbH Ceiling-recessed luminaire with aluminium die-cast body and heat sink with electrostatic 100% polyester paint finish.

Lightcore optics for defined and perfectly controlled beam of light.

Fitting accessories for different applications are available.

LED CRI>90 / >50.000h, L80/B10 2-step MacAdam / Power supply included. IP20 | 230Vac | 50/60Hz