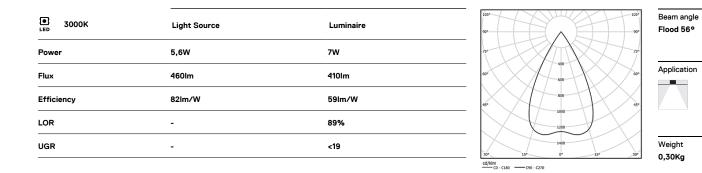

∠ 53x53

## Finishes

O .01 White / RAL 9010 • .02 Black / RAL 9005

The cutout dimensions are for plasterboard ceilings. For other type of material please contact: support@om-light.com

Data according to regulations