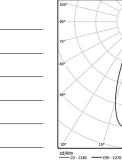

| 1000K      | Light Source | Luminaire |  |  |  |
|------------|--------------|-----------|--|--|--|
| Power      | 5,6W         | 7W        |  |  |  |
| Flux       | 460lm        | 350lm     |  |  |  |
| Efficiency | 82lm/W       | 50lm/W    |  |  |  |
| LOR        | -            | 76%       |  |  |  |
| UGR        | -            | <10       |  |  |  |
|            |              |           |  |  |  |

Beam angle Medium 40°

Application

Weight 0,30Kg

| mm |  |  |  |
|----|--|--|--|
| mm |  |  |  |

☑ 53x53