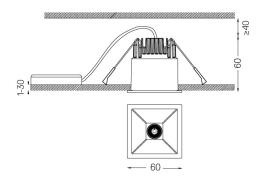

## One Square

5,6W / 350lm / 3000K / On/Off / Medium 40° / 60×60mm

63488

Design: O/M + Bartenbach GmbH

Ceiling-recessed luminaire with aluminium die-cast body and heat sink with electrostatic 100% polyester paint finish.

Beam angle Medium 40°

Application

Weight 0,30Kg

| mm |  |  |  |
|----|--|--|--|
| mm |  |  |  |

☑ 53x53