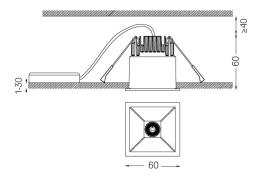

**m**m

🕢 53x53

## Finishes

.01 White / RAL 9010
.02 Black / RAL 9005

For the specific supply of "DALI 2" drivers, please contact: support@om-light.com

The cutout dimensions are for plasterboard ceilings. For other type of material please contact: support@om-light.com