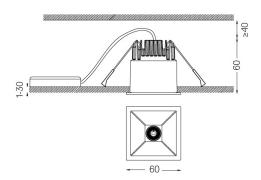

Beam angle Medium 40° Application Weight

mm ☑ 53x53

Finishes

O .01 White / RAL 9010 ● .02 Black / RAL 9005

For the specific supply of "DALI 2" drivers, please contact: support@om-light.com

The cutout dimensions are for plasterboard ceilings. For other type of material please contact: support@om-light.com