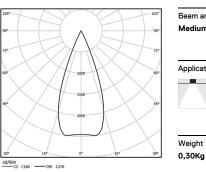

Beam angle Medium 40° Application Weight

mm ☑ 53x53

Finishes

O .01 White / RAL 9010 ● .02 Black / RAL 9005

For the specific supply of "DALI 2" drivers, please contact: support@om-light.com

The cutout dimensions are for plasterboard ceilings. For other type of material please contact: support@om-light.com