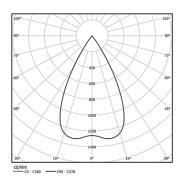

| 2700K      | Light Source | Luminaire |
|------------|--------------|-----------|
| Power      | 5,6W         | 7W        |
| Flux       | 460lm        | 410Im     |
| Efficiency | 82lm/W       | 59lm/W    |
| LOR        | -            | 89%       |
| UGR        | -            | <19       |
|            |              |           |

Beam angle Flood 56°

Application

Weight 0,30Kg

| mn | <u>n</u> | A | 53x53 |
|----|----------|---|-------|
|    | 4        | 1 | JUNUU |