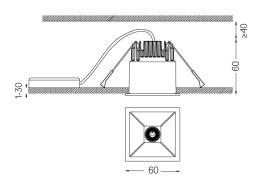

## One **Square**

5,6W / 410Im / 2700K / On/Off / Flood 56° / 60×60mm

63485

Design: O/M + Bartenbach GmbH

Ceiling-recessed luminaire with aluminium die-cast body and heat sink with electrostatic 100% polyester paint finish.

Beam angle Flood 56°

Application

Weight 0,30Kg

| mn | <u>n</u> | A | 53x53 |
|----|----------|---|-------|
|    | 4        | 1 | JUNUU |