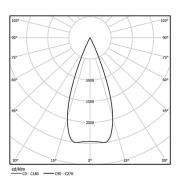

| 2700K      | Light Source | Luminaire |  |
|------------|--------------|-----------|--|
| Power      | 5,6W         | 7W        |  |
| Flux       | 460lm        | 350lm     |  |
| Efficiency | 82lm/W       | 50lm/W    |  |
| LOR        | -            | 76%       |  |
| UGR        | -            | <10       |  |
|            |              |           |  |

Beam angle Medium 40°

Application

Weight 0,30Kg

| mr | m | /47 53v53 |
|----|---|-----------|