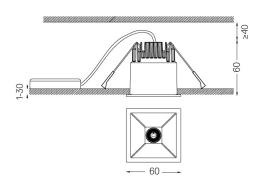

## One Square

5,6W / 350 Im / 2700 K / On/Off / Medium  $40^{\circ}$  /  $60 \times 60 mm$ 

63484

Design: O/M + Bartenbach GmbH

Ceiling-recessed luminaire with aluminium die-cast body and heat sink with electrostatic 100% polyester paint finish.

Beam angle Medium 40°

Application

Weight 0,30Kg

| mr | m | /47 53v53 |
|----|---|-----------|