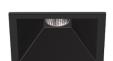

## One Square

5,6W / 350 Im / 2700 K / On/Off / Medium  $40^{\circ}$  /  $60 \times 60 mm$ 

63484

Design: O/M + Bartenbach GmbH

Ceiling-recessed luminaire with aluminium die-cast body and heat sink with electrostatic 100% polyester paint finish.

Lightcore optics for defined and perfectly controlled beam of light.

Fitting accessories for different applications are available.

LED CRI>90 / >50.000h, L80/B10 2-step MacAdam / Power supply included. IP20 | 230Vac | 50/60Hz