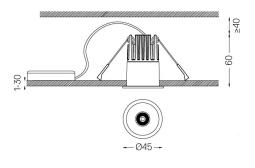

1 mm

æ Ø37

## Finishes

.01 White / RAL 9010
.02 Black / RAL 9005

For the specific supply of "DALI 2" drivers, please contact:

support@om-light.com

The cutout dimensions are for plasterboard ceilings. For other type of material please contact: support@om-light.com