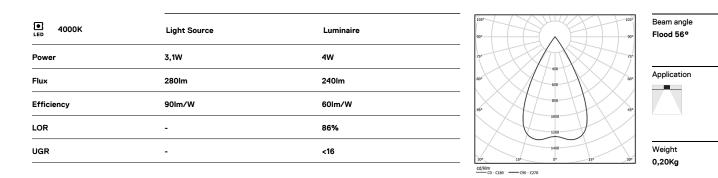

## One

3,1W / 240lm / 4000K / DALI / Flood 56° / ø45mm

63483

Design: O/M + Bartenbach GmbH Ceiling-recessed luminaire with aluminium die-cast body and heat sink with electrostatic 100% polyester paint finish.

Lightcore optics for defined and perfectly controlled beam of light.

Easy recessing system with spring clips.

Fitting accessories for different applications are available.

LED CRI>80 / >50.000h, L80/B10 2-step MacAdam / Power supply included. IP20 | 230Vac | 50/60Hz