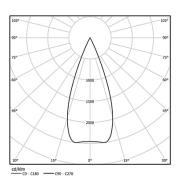

Easy recessing system with spring clips.

Fitting accessories for different applications are available.

LED CRI>80 / >50.000h, L80/B10 2-step MacAdam / Power supply included. IP20 | 230Vac | 50/60Hz

| 1000K      | Light Source | Luminaire |
|------------|--------------|-----------|
| Power      | 3,1W         | 4W        |
| Flux       | 280lm        | 210lm     |
| Efficiency | 90lm/W       | 53lm/W    |
| LOR        | -            | 75%       |
| UGR        | -            | <10       |
|            |              |           |

Beam angle Medium 40°

Application

Weight 0,20Kg

| mm |  |
|----|--|
|----|--|