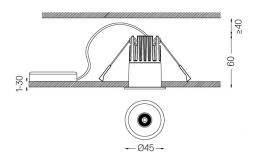

Beam angle Medium 40°

Application

Weight 0,20Kg

| mm |  |
|----|--|
|----|--|