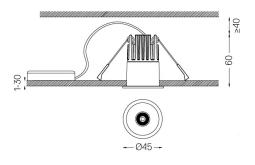

æ Ø37

## Finishes

.01 White / RAL 9010
.02 Black / RAL 9005

The cutout dimensions are for plasterboard ceilings. For other type of material please contact: support@om-light.com

Data according to regulations

2019/2020/EU supplemented by 2021/341 |2019/2015/EU supplemented by 2021/340/EU Energy Consumption Labelling Ordinance. This product contains a light source of efficiency class G Model Identifier 4053560313L