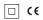

## One

3,1W / 240lm / 4000K / On/Off / Flood 56° / ø45mm

63481

Design: O/M + Bartenbach GmbH Ceiling-recessed luminaire with aluminium die-cast body and heat sink with electrostatic 100% polyester paint finish.

Lightcore optics for defined and perfectly controlled beam of light.

Easy recessing system with spring clips.

Fitting accessories for different applications are available.

LED CRI>80 / >50.000h, L80/B10 2-step MacAdam / Power supply included. IP20 | 230Vac | 50/60Hz