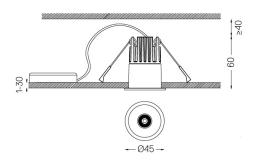

Easy recessing system with spring clips.

Fitting accessories for different applications are available.

LED CRI>80 / >50.000h, L80/B10 2-step MacAdam / Power supply included. IP20 | 230Vac | 50/60Hz

| 4000K      | Light Source | Luminaire |
|------------|--------------|-----------|
| Power      | 3,1W         | 4W        |
| Flux       | 280lm        | 210lm     |
| Efficiency | 90lm/W       | 53lm/W    |
| LOR        | -            | 75%       |
| UGR        | -            | <10       |

Beam angle Medium 40°

Application

Weight 0,20Kg

| mm | @ Ø37 |
|----|-------|
|----|-------|

## Finishes

O .01 White / RAL 9010

● .02 Black / RAL 9005

The cutout dimensions are for plasterboard ceilings. For other type of material please contact: support@om-light.com

Data according to regulations 2019/2020/EU supplemented by 2021/341 |2019/2015/EU supplemented by 2021/340/EU Energy Consumption Labelling Ordinance. This product contains a light source of efficiency class G Model Identifier 4053560313L