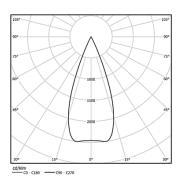

Beam angle Medium 40°

Application

Weight 0,20Kg

| mm | @ Ø37 |
|----|-------|
|----|-------|