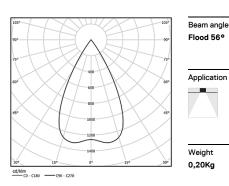

## One

3,1W / 230lm / 3000K / DALI / Flood 56° / ø45mm

63479

Ceiling-recessed luminaire with aluminium die-cast body and heat sink with electrostatic 100% polyester paint finish.

Lightcore optics for defined and perfectly controlled beam of light.

Easy recessing system with spring clips.

Fitting accessories for different applications are available.

LED CRI>90 / >50.000h, L80/B10 2-step MacAdam / Power supply included. IP20 | 230Vac | 50/60Hz

| ● 3000K    | Light Source | Luminaire |
|------------|--------------|-----------|
| Power      | 3,1W         | 4W        |
| Flux       | 260lm        | 230lm     |
| Efficiency | 84lm/W       | 58lm/W    |
| LOR        | -            | 88%       |
| UGR        | -            | <16       |