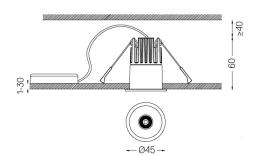

## One

3,1W / 230lm / 3000K / DALI / Flood 56° / ø45mm

63479



Ceiling-recessed luminaire with aluminium die-cast body and heat sink with electrostatic 100% polyester paint finish.

Lightcore optics for defined and perfectly controlled beam of light.

Easy recessing system with spring clips.

Fitting accessories for different applications are available.

LED CRI>90 / >50.000h, L80/B10 2-step MacAdam / Power supply included. IP20 | 230Vac | 50/60Hz





| ● 3000K    | Light Source | Luminaire |
|------------|--------------|-----------|
| Power      | 3,1W         | 4W        |
| Flux       | 260lm        | 230lm     |
| Efficiency | 84lm/W       | 58lm/W    |
| LOR        | -            | 88%       |
| UGR        | -            | <16       |



mm

@ Ø37



## Finishes

O .01 White / RAL 9010

● .02 Black / RAL 9005

For the specific supply of "DALI 2" drivers, please contact: support@om-light.com

The cutout dimensions are for plasterboard ceilings. For other type of material please contact: support@om-light.com

## Data according to regulations

2019/2020/EU supplemented by 2021/341 |2019/2015/EU supplemented by 2021/340/EU Energy Consumption Labelling Ordinance. This product contains a light source of efficiency class G Model Identifier 4053560290L